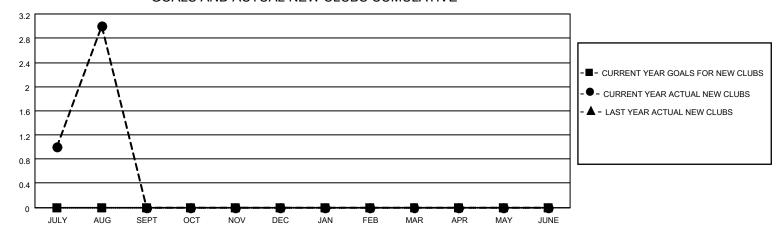

## District 309

| Clubs RESULTS FOR 2023-2024 |   |   |   | Members RESULTS FOR 2023-2024 |   |     |     |
|-----------------------------|---|---|---|-------------------------------|---|-----|-----|
|                             |   |   |   |                               |   |     |     |
| JULY/AUG/SEPT               | 0 | 3 | 0 | JULY/AUG/SEPT                 | 0 | 319 | 111 |
| OCT/NOV/DEC                 | 0 | 0 | 0 | OCT/NOV/DEC                   | 0 | 0   | 0   |
| JAN/FEB/MAR                 | 0 | 0 | 0 | JAN/FEB/MAR                   | 0 | 0   | 0   |
| APR/MAY/JUNE                | 0 | 0 | 0 | APR/MAY/JUNE                  | 0 | 0   | 0   |

#### GOALS AND ACTUAL NEW CLUBS CUMULATIVE

Results as of: 8/31/2023