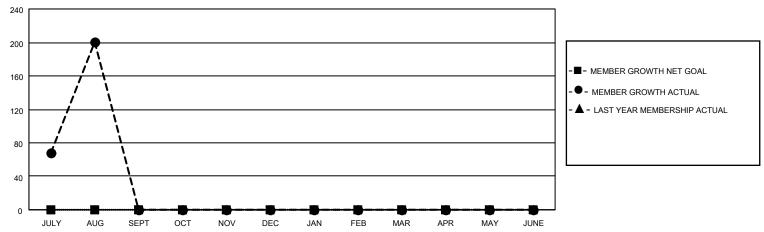

## District 309

| Clubs RESULTS FOR 2023-2024 |   |   |   | Members RESULTS FOR 2023-2024 |   |     |     |
|-----------------------------|---|---|---|-------------------------------|---|-----|-----|
|                             |   |   |   |                               |   |     |     |
| JULY/AUG/SEPT               | 0 | 3 | 0 | JULY/AUG/SEPT                 | 0 | 319 | 111 |
| OCT/NOV/DEC                 | 0 | 0 | 0 | OCT/NOV/DEC                   | 0 | 0   | 0   |
| JAN/FEB/MAR                 | 0 | 0 | 0 | JAN/FEB/MAR                   | 0 | 0   | 0   |
| APR/MAY/JUNE                | 0 | 0 | 0 | APR/MAY/JUNE                  | 0 | 0   | 0   |

#### GOALS AND ACTUAL MEMBERS CUMULATIVE

| DROPPED CLUBS: 0 |     | 46 CLUBS OF 107 ADDED 1 OR<br>MORE NEW MEMBERS | GENDER DISTRIBUTION                 |                |  |
|------------------|-----|------------------------------------------------|-------------------------------------|----------------|--|
|                  |     | NORE NEW WEINBERS                              | MALE                                | 1,587 (49.83%) |  |
|                  |     |                                                | FEMALE                              | 1,547 (48.57%) |  |
| DROPPED MEMBERS  |     |                                                | NON BINARY                          | 0 (0.00%)      |  |
| DECEASED         | 3   |                                                | PREFER NOT TO ANSWER                | 51 (1.60%)     |  |
| CLUB CANCELLED   | 0   | CLICK HERE FOR CUMULATIVE                      | TOTAL FAMILY UNIT MEMBERS           | 564            |  |
| OTHER            | 108 | MEMBERSHIP DATA                                |                                     |                |  |
| TOTAL            | 111 |                                                | FAMILY MEMBERS PAYING HALF DUES 352 |                |  |
|                  |     |                                                |                                     |                |  |

Results as of: 8/31/2023